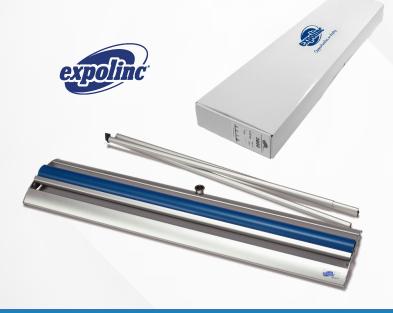

### **Banner System**

A compact and easy to carry roll up. Easy setup. Professional exposure and always stands straight. Keeps your audience's main focus on your message.

## The Expolinc Roll Up Promotion is a bannerstand that checks off all the boxes:

- Expolinc quality
- Quick & easy graphic install
- Easy to setup and relocate
- Stable
- Highly sustainable
- Cost-effective
- · Immediate availability

Delivers in corrugated box with handle. Ideal for single location usage.

#### **Specifications:**

Size: 31.5" x 78.75"
Weight: 6 lbs.
Single Sided Print(s) made from Banner
Duratex 15 oz. Comp PVC/PET 38" DS
Custom Finishing

Instruction Video:

See How Easy it is to Set Up a Roll Up Promotion Banner System